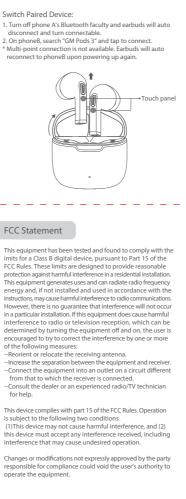

the case and try again.

1. Pick up both earbuds, pop them back in case to activate.

3. On your phone, search "GM Pods 3" and tap to connect.

\* Pick up earbuds to power on. Otherwise, please charge

**Factory Setting** 

earbuds to phone.

\* If you fail, please try again.

1. Pick up both earbuds after they are fully charged. Turn off

2. Clear relative connectivity record on phone and reconnect

them to factory(LEDs blink white 5 times)

Bluetooth of your device and touch both panels 5 times to reset