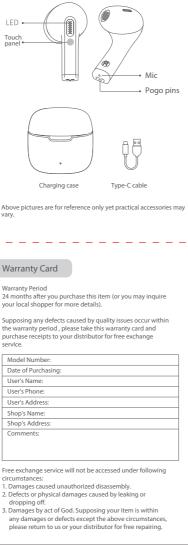

## GENERAL MOBILE **GM** Pods 3 User Manual **Functions** Touch (i) Power-on: pick up earbuds or keep touching panel for 1.5s ( Power-off: push earbuds into case Answer/end call: double touch panel

Ignore call: keep touching panel for 1.5s

Voice assistant: triple touch left panel

(O) Low-latency mode: triple touch right panel

Skip track backward: keep touching left panel for 1.5s

Playback/pause: double touch left/right panel to play/pause

Vol+: When music is playing, touch right panel (This function is not available for calling)

Vol-: When music is playing, touch left panel (This function is not available for calling)

(FH) Skip track forward: keep touching right panel for 1.5s

Overview

How to Connect

First Time Pairing:

2. Pick them up again